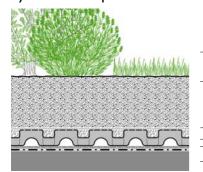

System build-up with Floradrain® FD 25-E, FD 60 and Georaster®

Coordinates:

37°58′1.36″N 23°41'40.82"E

### System Build-up

Plant layer according to Plant list

System Substrate "Roof Garden"

Filter Sheet SF

Floradrain® FD 60

Protection Mat ISM 50

Roof construction with root resistant waterproofing

The system build-up based on Floradrain® FD 60 protects the waterproofing and contributes to the thermal insulation of the building