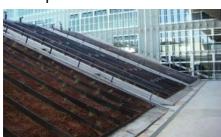

System build-up with Floradrain® FD 25-E, FD 60 and Georaster®

Coordinates:

37°58′1.36″N 23°41'40.82"E

#### Development

In the pitched roof area Georaster®-elements have been applied to hold the substrate.

In September 2011 one could hardly recognize the stairs between the tall arasses

From the office complex on the ground floor one has a spectacular view on the pitched green roof.