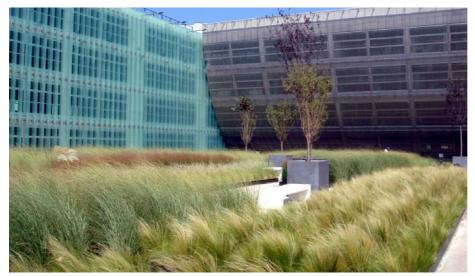

## Shop & Trade Office Building, Athens

The roof garden of the Shop & Trade Office Building about a year after its completion.

The centre of the complex is the roof garden, situated on the underground garage. In order to emphasize the open airy character of the building, grasses

were planted, which are now swaying in the breeze. Between the single rows of plants benches and trees in planters are situated. The elaborately designed terrace was realized with the system build-up "Roof Garden" based on the proven Floradrain®

#### Development

In the pitched roof area Georaster®-elements have been applied to hold the substrate.

In September 2011 one could hardly recognize the stairs between the tall arasses

From the office complex on the ground floor one has a spectacular view on the pitched green roof.