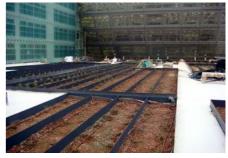

System build-up with Floradrain® FD 25-E, FD 60 and Georaster®

Coordinates:

37°58′1.36″N 23°41'40.82"E

Due to the hot and dry climate an additional irrigation system in the form of dripper lines has been installed within the planting beds.

To make sure the vegetation maintains its green character even during hot summer months dripperlines have been installed within the planting beds.

### System Build-up

Plant layer according to Plant list

System Substrate "Roof Garden"

Filter Sheet SF

Floradrain® FD 60

Protection Mat ISM 50

Roof construction with root resistant waterproofing

The system build-up based on Floradrain® FD 60 protects the waterproofing and contributes to the thermal insulation of the building