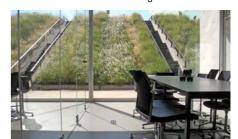

#### Development

In the pitched roof area Georaster®-elements have been applied to hold the substrate.

In September 2011 one could hardly recognize the stairs between the tall arasses

From the office complex on the ground floor one has a spectacular view on the pitched green roof.