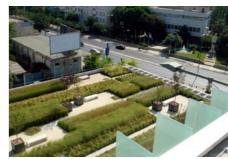

The centre of the complex is the roof garden, situated on the underground garage. In order to emphasize the open airy character of the building, grasses

were planted, which are now swaying in the breeze. Between the single rows of plants benches and trees in planters are situated. The elaborately designed terrace was realized with the system build-up "Roof Garden" based on the proven Floradrain®

#### Development

In the pitched roof area Georaster®-elements have been applied to hold the substrate.

In September 2011 one could hardly recognize the stairs between the tall arasses

From the office complex on the ground floor one has a spectacular view on the pitched green roof.