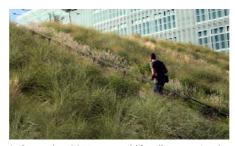

The centre of the complex is the roof garden, situated on the underground garage. In order to emphasize the open airy character of the building, grasses

were planted, which are now swaying in the breeze. Between the single rows of plants benches and trees in planters are situated. The elaborately designed terrace was realized with the system build-up "Roof Garden" based on the proven Floradrain®

#### Development

In the pitched roof area Georaster®-elements have been applied to hold the substrate.

In September 2011 one could hardly recognize the stairs between the tall arasses

From the office complex on the ground floor one has a spectacular view on the pitched green roof.