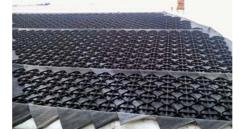

Shear retainers of the type Shear-Fix LF 300 and Eaves Profiles TRP 140 were installed in the steep roof areas in order to derive shear forces into the roof construction.

The synthetic Georaster<sup>®</sup> elements, just before being filled with system substrate.