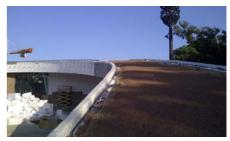

Coordinates: 44°26'28.13"N 26°5'37.62"E

The green roof with its walkable lawn requires intensive maintenance including irrigation during dry periods.

The greenery follows the roof shape down to the ground level and thus integrates the mighty building complex into the landscape.