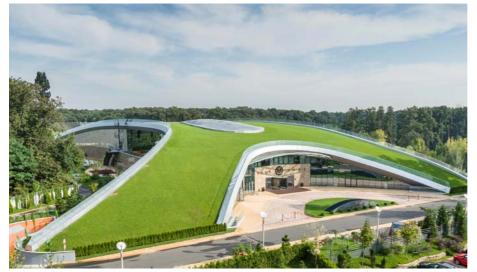

# La Stejarii Leisure Complex, Bucharest

View of the cross-shaped green roof, which is now a component of the landscape.

Coordinates: 44°26'28.13"N 26°5'37.62"E

The green roof with its walkable lawn requires intensive maintenance including irrigation during dry periods.

The greenery follows the roof shape down to the ground level and thus integrates the mighty building complex into the landscape.