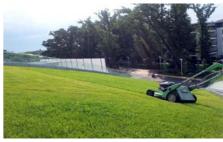

Coordinates: 44°26'28.13"N 26°5'37.62"E

The green roof with its walkable lawn requires intensive maintenance including irrigation during dry periods.

The greenery follows the roof shape down to the ground level and thus integrates the mighty building complex into the landscape.