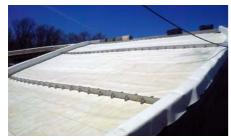

# La Stejarii Leisure Complex, Bucharest

View of the cross-shaped green roof, which is now a component of the landscape.

The system substrate suitable for lawn was applied in layer thickness of approx. 100 mm.

ZinCo GmbH Lise-Meitner-Strasse 2 · 72622 Nürtingen · Germany Phone +49 7022 6003-0 info@zinco-greenroof.com · www.zinco-greenroof.com