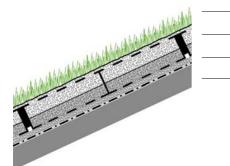

## System Build-up Steep Pitched Green Roof

In order to integrate the mighty building into the landscape, the arched roof was completely covered with lawn. Various green roof systems were combined. Over the root resistant waterproofing Georaster<sup>®</sup> elements were applied in the steeper areas, Floraset<sup>®</sup> FS 75 in the slightly steep areas and Floradrain<sup>®</sup> FD 40-E in the flat roof area, each of these in combination with a system substrate specially mixed for lawn.

Plant layer lawn Georaster®-Elements, infilled with Special Substrate (ca. 100 l/m<sup>2</sup>) Protection Mat WSM 150 Roof construction with root resistant waterproofing

tennis court or in the sauna.