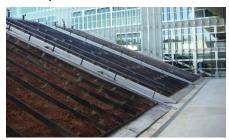

#### Development

In the pitched roof area Georaster<sup>®</sup>-elements have been applied to hold the substrate.

were planted, which are now swaying in the breeze. Between the single rows of plants benches and trees in planters are situated. The elaborately designed terrace was realized with the system build-up "Roof Garden" based on the proven Floradrain® FD 60.

### **Project Data**

Area: ca. 1.000 m<sup>2</sup>

**Construction Year: 2009** 

Architect: Maria Kokkinou & Andresas Kourkoulas, Athen

Landscape architect: H. Pangalou and Associates, Athen

System build-up with Floradrain<sup>®</sup> FD 25-E, FD 60 and Georaster<sup>®</sup>