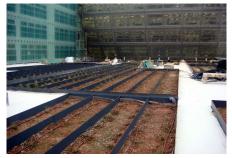

#### Development

In the pitched roof area Georaster<sup>®</sup>-elements have been applied to hold the substrate.

were planted, which are now swaying in the breeze. Between the single rows of plants benches and trees in planters are situated. The elaborately designed terrace was realized with the system build-up "Roof Garden" based on the proven Floradrain® FD 60.

Due to the hot and dry climate an additional irrigation system in the form of dripper lines has been installed within the planting beds.

Plant layer according to Plant list

System Substrate "Roof Garden" Filter Sheet SF Floradrain® FD 60 Protection Mat ISM 50 Roof construction with root resistant waterproofing