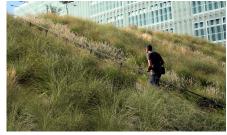

In September 2011 one could hardly recognize the stairs between the tall grasses.