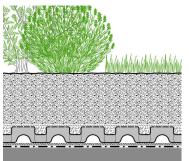

Due to the hot and dry climate an additional irrigation system in the form of dripper lines has been installed within the planting beds.

Plant layer according to Plant list

System Substrate "Roof Garden" Filter Sheet SF Floradrain® FD 60 Protection Mat ISM 50 Roof construction with root resistant waterproofing