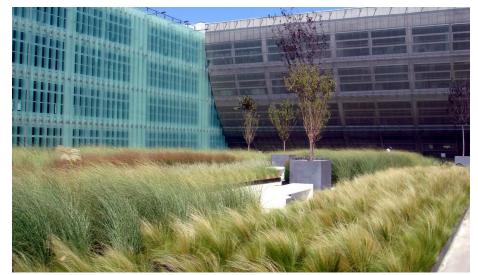

## Shop & Trade Office Building, Athens

The roof garden of the Shop & Trade Office Building about a year after its completion.

The centre of the complex is the roof garden, situated on the underground garage. In order to emphasize the open airy character of the building, grasses

#### Development

In the pitched roof area Georaster<sup>®</sup>-elements have been applied to hold the substrate.

were planted, which are now swaying in the breeze. Between the single rows of plants benches and trees in planters are situated. The elaborately designed terrace was realized with the system build-up "Roof Garden" based on the proven Floradrain® FD 60.