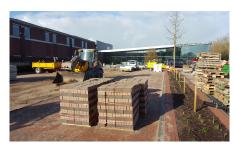

#### Development

This photo shows the sequence of all layers from the waterproofing to the base layer.

The parking lots are covered with concrete pavers.

Heavy vehicles can drive on Elastodrain<sup>®</sup> EL 202 to asphalt the driveway.