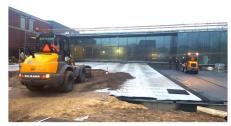

The view from the roof of the Lidl market shows the size of the building site.

#### Development

This photo shows the sequence of all layers from the waterproofing to the base layer.

The parking lots are covered with concrete pavers.

Heavy vehicles can drive on Elastodrain<sup>®</sup> EL 202 to asphalt the driveway.