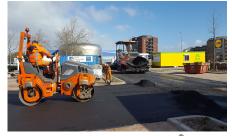

#### Development

This photo shows the sequence of all layers from the waterproofing to the base layer.

The parking lots are covered with concrete pavers.

Heavy vehicles can drive on Elastodrain<sup>®</sup> EL 202 to asphalt the driveway.