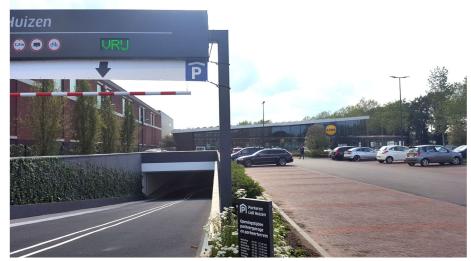

# Lidl Supermarket, Huizen

Underground garage with additional benefit: As space is limited in urban areas, cars park on several levels

Due to the limited space in the greater Amsterdam area, the car parks were built on several levels. The outdoor parking area is situated on top of the concrete deck of the underground garage. It had to be designed stable enough to stand the occasional traffic of heavy weight fire trucks in cases of an emergency, in addition to the regular car traffic. With very little slope towards the edges and a limited build-up height, the system build-up "Driveway for Lorries" with Elastodrain® EL 202 was chosen. Also the store building was equipped with a green roof, combined with photovoltaic modules. The green roof supports the local biodiversity and contributes to a cooling of the environment as well as an increased output of the photovoltaic system.

## **Project Data**

Area:

Car Park ca. 1.200 m<sup>2</sup>, Sedum Roof with Solar Panels ca. 2.150 m<sup>2</sup>

Construction Year: 2019

Installation:

Kroeze hoveniers, Beesd

System Build-up:
"Driveway for Lorries" with
Elastodrain® EL 202
"Sedum Carpet" with Fixodrain® XD 20