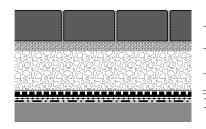

#### System Build-up

Bedding layer, 30–50 mm Gravel base layer, min. 150 mm Filter Sheet PV Elastodrain® EL 202 Slip Sheet TGF 20, 2 layers Roof construction with root resistant waterproofing

Concrete pavers / Asphalt