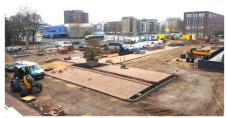

green roof, combined with photovoltaic modules. The green roof supports the local biodiversity and contributes to a cooling of the environment as well as an increased output of the photovoltaic system.

## **Project Data**

Area:

Car Park ca. 1.200 m<sup>2</sup>, Sedum Roof with Solar Panels ca. 2.150 m<sup>2</sup>

Construction Year: 2019

Installation:

Kroeze hoveniers, Beesd

System Build-up:
"Driveway for Lorries" with
Elastodrain® EL 202
"Sedum Carpet" with Fixodrain® XD 20

Coordinates:

52°18'18.7"N 5°14'12.8"E



The Sedum plug plants are planted on the roof.

#### System Build-up



Bedding layer, 30–50 mm Gravel base layer, min. 150 mm Filter Sheet PV Elastodrain® EL 202 Slip Sheet TGF 20, 2 layers Roof construction with root resistant waterproofing

Concrete pavers / Asphalt



The view from the roof of the Lidl market shows the size of the building site.

#### Development



This photo shows the sequence of all layers from the waterproofing to the base layer.



The parking lots are covered with concrete pavers.



Heavy vehicles can drive on Elastodrain<sup>®</sup> EL 202 to asphalt the driveway.



Lise-Meitner-Strasse 2 · 72622 Nürtingen · Germany Phone +49 7022 6003-0 info@zinco-greenroof.com · www.zinco-greenroof.com