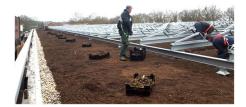

#### Development

This photo shows the sequence of all layers from the waterproofing to the base layer.

The parking lots are covered with concrete pavers.

Heavy vehicles can drive on Elastodrain<sup>®</sup> EL 202 to asphalt the driveway.