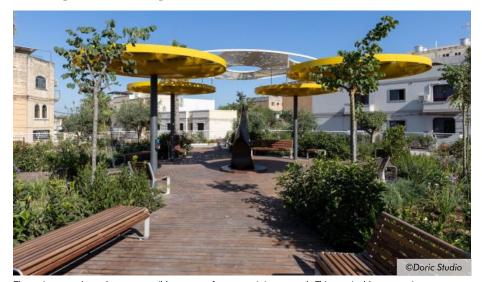

## Conception

The green car park roofing consists of a circular green roof with a diameter of ca. 25 m. It was installed over an existing car park in order to add value to the existing surrounding area and improve the quality of life of the residents. The green roof fills an urban gap and makes the former void available again to the public. The roof garden creates a meeting point and urban recreational space, safe from cars and also easily accessible with a lift. It

provides a series of areas for different kinds of activities, both exposed to the sun for the colder months and shaded for the warmer months. Technically, all this was realised on the fully laid Floradrain® FD 40-E. The trees on the roof are exposed to high forces due to wind pressure and wind suction, which is why the Robafix® tree anchoring system was used. It is installed without any roof penetration.

System Build-up:

"Roof Garden" with Floradrain® FD 40-E and Robafix

Coordinates:

35°52'59.83"N 14°29'7.84"E

Some architectural elements including the access staircase characterize the new landmark.

The canopies have an integrated Wi-Fi and USB system that can be used by the garden visitors.

The complete furniture consists of a harmoniously matching comfortable wood/aluminium-system.

Thanks to an LED lighting system the roof garden is sufficiently safe also during the hours of darkness.

The drip irrigation system ensures excellent plant growth, also for the green wall.