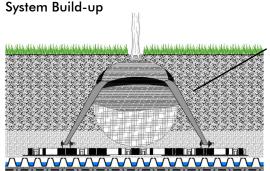

provides a series of areas for different kinds of activities, both exposed to the sun for the colder months and shaded for the warmer months. Technically, all this was realised on the fully laid Floradrain® FD 40-E. The trees on the roof are exposed to high forces due to wind pressure and wind suction, which is why the Robafix® tree anchoring system was used. It is installed without any roof penetration.

System Build-up:

"Roof Garden" with Floradrain® FD 40-E and Robafix

Coordinates:

35°52'59.83"N 14°29'7.84"E

Some architectural elements including the access staircase characterize the new landmark.

The canopies have an integrated Wi-Fi and USB system that can be used by the garden visitors.

Tree Anchorage System Robafix® with tensioning strap, fixing belts, grid elements and anchorage base plates

System Substrate "Roof Garden"

Zincolit® Plus as sub-substrate
Filter Sheet SF
Floradrain® FD 40-E
Protection Mat ISM 50
Roof construction with root resistant
waterproofing