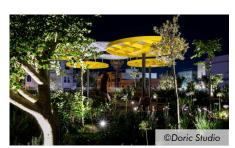

provides a series of areas for different kinds of activities, both exposed to the sun for the colder months and shaded for the warmer months. Technically, all this was realised on the fully laid Floradrain® FD 40-E. The trees on the roof are exposed to high forces due to wind pressure and wind suction, which is why the Robafix® tree anchoring system was used. It is installed without any roof penetration.

System Build-up:

"Roof Garden" with Floradrain® FD 40-E and Robafix

Coordinates:

35°52'59.83"N 14°29'7.84"E

Some architectural elements including the access staircase characterize the new landmark.

The canopies have an integrated Wi-Fi and USB system that can be used by the garden visitors.

The complete furniture consists of a harmoniously matching comfortable wood/aluminium-system.

Thanks to an LED lighting system the roof garden is sufficiently safe also during the hours of darkness.

The drip irrigation system ensures excellent plant growth, also for the green wall.