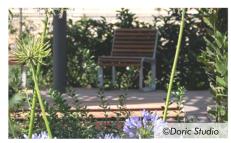

## Conception

The green car park roofing consists of a circular green roof with a diameter of ca. 25 m. It was installed over an existing car park in order to add value to the existing surrounding area and improve the quality of life of the residents. The green roof fills an urban gap and makes the former void available again to the public. The roof garden creates a meeting point and urban recreational space, safe from cars and also easily accessible with a lift. It

provides a series of areas for different kinds of activities, both exposed to the sun for the colder months and shaded for the warmer months. Technically, all this was realised on the fully laid Floradrain® FD 40-E. The trees on the roof are exposed to high forces due to wind pressure and wind suction, which is why the Robafix® tree anchoring system was used. It is installed without any roof penetration.

The complete furniture consists of a harmoniously matching comfortable wood/aluminium-system.

Thanks to an LED lighting system the roof garden is sufficiently safe also during the hours of darkness.

The drip irrigation system ensures excellent plant growth, also for the green wall.