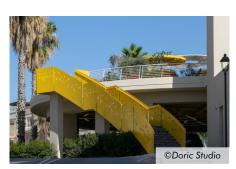

System Build-up:

"Roof Garden" with Floradrain® FD 40-E and Robafix

Coordinates:

35°52'59.83"N 14°29'7.84"E

Some architectural elements including the access staircase characterize the new landmark.

The canopies have an integrated Wi-Fi and USB system that can be used by the garden visitors.