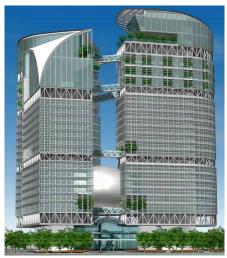

## Fusionopolis, Singapore

The Singapore Fusionopolis complex is even planted on the 24<sup>th</sup> floor.

#### Conception

Fusionopolis is a high-rise and highsecurity commercial complex that houses local and overseas occupants. It conceives three high-rise towers (one being 22 floors and two being 24 floors) and a podium occupying a land area of 12.000 m<sup>2</sup> over an underground car park. In this unique environment, sky gardens and green roofs played a very special role in striking a balance between the intended landscape design and the

### System Build-up

A garden floating in the sky.

practical use for the occupants. The main gardens are situated on the crucial floors with the transitions to the other towers. These roof gardens have a dense vegetation comprising trees with heights of up to 5 metres and shrubs of up to 1.5 metres. Furthermore, many small but visible gardens were built on balconies in the outdoor areas of all offices. They were spread over the total height of the complex.

Coordinates: 1°17'58.40"N 103°

103°47'14.87"E

The three Fusionopolis towers are connected by skybridges.

Very impressive type of vertical greenery.

ZinCo GmbH Lise-Meitner-Str. 2 · 72622 Nuertingen · Germany Phone +49 7022 6003-0 info@zinco-greenroof.com · www.zinco-greenroof.com