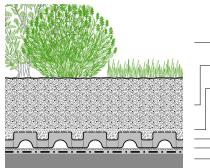

Planting Vegetation (Lawn, Bushes and Trees)

Substrate – ZinCo Zupermix Plus

Filter Sheet SF Floradrain® FD 60, infilled with Zincolit® Plus Protection Mat ISM 50 Roof construction with root resistant waterproofing