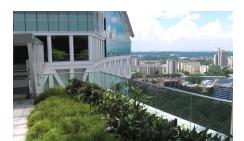

### System Build-up

A garden floating in the sky.

practical use for the occupants. The main gardens are situated on the crucial floors with the transitions to the other towers. These roof gardens have a dense vegetation comprising trees with heights of up to 5 metres and shrubs of up to 1.5 metres. Furthermore, many small but visible gardens were built on balconies in the outdoor areas of all offices. They were spread over the total height of the complex.