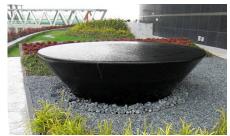

ns and green roofs played a very special role in striking a balance between the intended landscape design and the

### System Build-up





A garden floating in the sky.

practical use for the occupants. The main gardens are situated on the crucial floors with the transitions to the other towers. These roof gardens have a dense vegetation comprising trees with heights of up to 5 metres and shrubs of up to 1.5 metres. Furthermore, many small but visible gardens were built on balconies in the outdoor areas of all offices. They were spread over the total height of the complex.

Planting Vegetation (Lawn, Bushes and Trees)

Substrate – ZinCo Zupermix Plus

Filter Sheet SF Floradrain® FD 60, infilled with Zincolit® Plus Protection Mat ISM 50 Roof construction with root resistant waterproofing



Water basin on the 22<sup>nd</sup> floor in an exposed position.

#### **Project Data**

#### Area: ca. 1.600 m<sup>2</sup>

Construction Year: 2008

Architect/Design: Dr. Kisho Kurokawa, Japan

System provider: ZinCo Singapore Pte Ltd

Contractor: Horti-Flora Services Pte Ltd

System build-up: Floradrain® FD 60 with Lawn, Bushes and Trees

Coordinates: 1°17'58.40"N 103°

103°47'14.87"E



The three Fusionopolis towers are connected by skybridges.



Very impressive type of vertical greenery.



ZinCo GmbH Lise-Meitner-Str. 2 · 72622 Nuertingen · Germany Phone +49 7022 6003-0 info@zinco-greenroof.com · www.zinco-greenroof.com