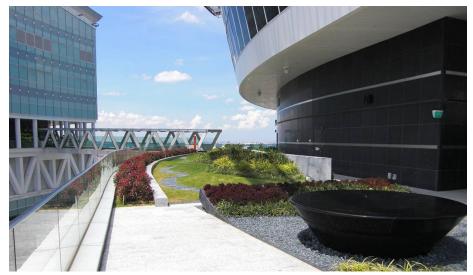

## Fusionopolis, Singapore

The Singapore Fusionopolis complex is even planted on the 24<sup>th</sup> floor.

### System Build-up

A garden floating in the sky.

practical use for the occupants. The main gardens are situated on the crucial floors with the transitions to the other towers. These roof gardens have a dense vegetation comprising trees with heights of up to 5 metres and shrubs of up to 1.5 metres. Furthermore, many small but visible gardens were built on balconies in the outdoor areas of all offices. They were spread over the total height of the complex.

Coordinates: 1°17'58.40"N 103°

103°47'14.87"E

The three Fusionopolis towers are connected by skybridges.

Very impressive type of vertical greenery.

ZinCo GmbH Lise-Meitner-Str. 2 · 72622 Nuertingen · Germany Phone +49 7022 6003-0 info@zinco-greenroof.com · www.zinco-greenroof.com