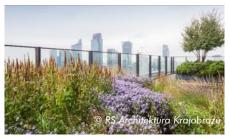

# **Project Report**

Wonderful green spaces bring all the roofs of Varso Place to life (pictured is the Varso II building section).

System Build-ups with Floradrain® FD 25-E, FD 40-E and Stabilodrain® SD 30

Coordinates: 52°13'43.78"N 20°59'57.09"E

The robust planting is adapted to the altitude and thrives on the ZinCo system build-up with Floradrain<sup>®</sup>.