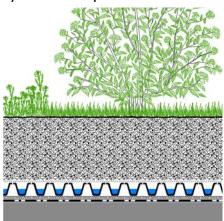

#### Plant layer according to plant list

System Substrate Roof Garden Filter Sheet SF Floradrain® FD 40-E Protection Mat ISM 50 Roof construction with root resistant waterproofing

The dwarf pines look like cushions under the large trees.

System Build-ups with Floradrain® FD 25-E, FD 40-E and Stabilodrain® SD 30

Coordinates: 52°13'43.78"N 20°59'57.09"E

The robust planting is adapted to the altitude and thrives on the ZinCo system build-up with Floradrain<sup>®</sup>.