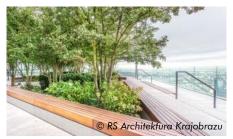

#### System Build-up

The 9 metre high olive trees in the lobby of the Varso Tower thrive on the ZinCo system build-up with Floradrain® FD 40-E.

level of which is open to the public. Here, beautiful green spaces enchant the outdoor area above the underground car parks and trees even grow in the lobby of the Varso Tower. A green world has been created inside, outside and on top of the building roofs using ZinCo roof greening systems including a skyscraper garden at a height of 205 metres.

#### Plant layer according to plant list

System Substrate Roof Garden Filter Sheet SF Floradrain® FD 40-E Protection Mat ISM 50 Roof construction with root resistant waterproofing

The dwarf pines look like cushions under the large trees.