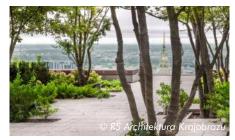

The trees at Varso Place are more than a decade old, having been selected, nurtured and then replanted at a tree nursery three years earlier.

In the background of the vegetation you can still see the famous Palace of Culture in Warsaw.