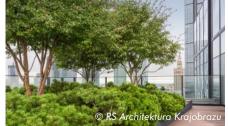

The trees at Varso Place are more than a decade old, having been selected, nurtured and then replanted at a tree nursery three years earlier.

In the background of the vegetation you can still see the famous Palace of Culture in Warsaw.