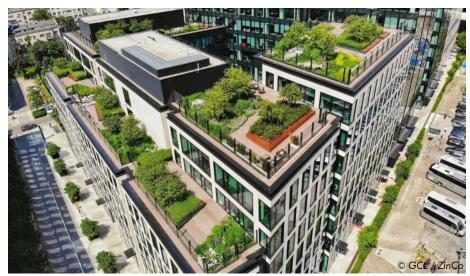

# **Project Report**

Wonderful green spaces bring all the roofs of Varso Place to life (pictured is the Varso II building section).

### Conception

Varso Place is the inner-city high-rise and skyscraper ensemble in the lively Chmielna Street in the centre of Warsaw, which underlines its charismatic luminosity with 4.000 m<sup>2</sup> of green spaces and provides added value for people at all levels. Varso Place consists of the three connected and diversely greened building sections Varso I, Varso II and Varso Tower, the ground floor

#### System Build-up

The 9 metre high olive trees in the lobby of the Varso Tower thrive on the ZinCo system build-up with Floradrain® FD 40-E.

level of which is open to the public. Here, beautiful green spaces enchant the outdoor area above the underground car parks and trees even grow in the lobby of the Varso Tower. A green world has been created inside, outside and on top of the building roofs using ZinCo roof greening systems including a skyscraper garden at a height of 205 metres.