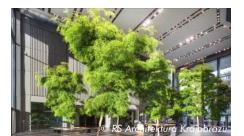

#### System Build-up

The 9 metre high olive trees in the lobby of the Varso Tower thrive on the ZinCo system build-up with Floradrain® FD 40-E.

level of which is open to the public. Here, beautiful green spaces enchant the outdoor area above the underground car parks and trees even grow in the lobby of the Varso Tower. A green world has been created inside, outside and on top of the building roofs using ZinCo roof greening systems including a skyscraper garden at a height of 205 metres.